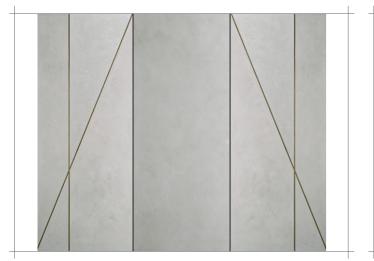

#### Triangular Geometric

Triangular geometric panel is created by using contrasting organic smooth and textured plaster.

Standard Panel Size: 2400mm x 600mm