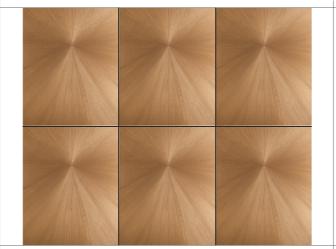

#### Sunburst

Sunburst is created using a low Relief metallic plaster. Ideal for art pieces or creating feature walls.

Standard Panel Size: 1200mm x 1000mm