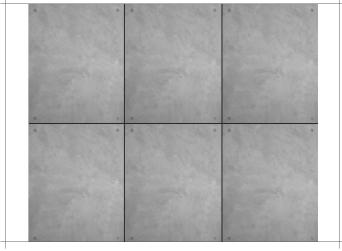

#### **Bolted Concrete**

Bolted Concrete creates the effected of a shuttered concrete wall with realistic plug holes. A 2mm concrete plaster is applied onto a backing board.

Standard Panel Size: 2400mm x 600mm