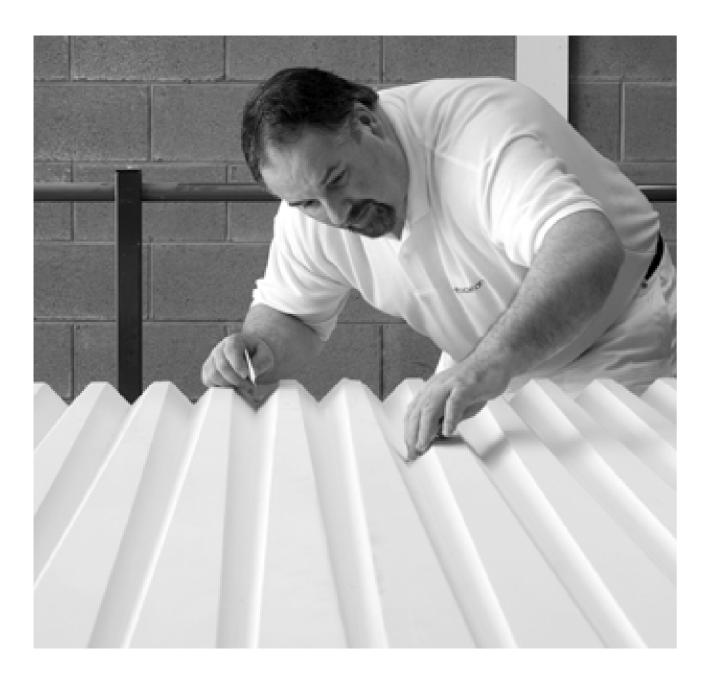

#### Corrugated

Corrugated is cast using the highest quality gypsum and backed with plywood for easy installation. Final decoration is normally applied after fitting using regular paints.

Standard Panel Size: 2400mm x 600mm

## Manufacture & Installation

Panels are prefabricated off-site using a range of decorative finishes which are fixed onto either FSC Birch plywood, Fire Protection backing boards or MDF.

They are easy and fast to install using either split batons or face fixings. Most panels can be cut on site as needed.