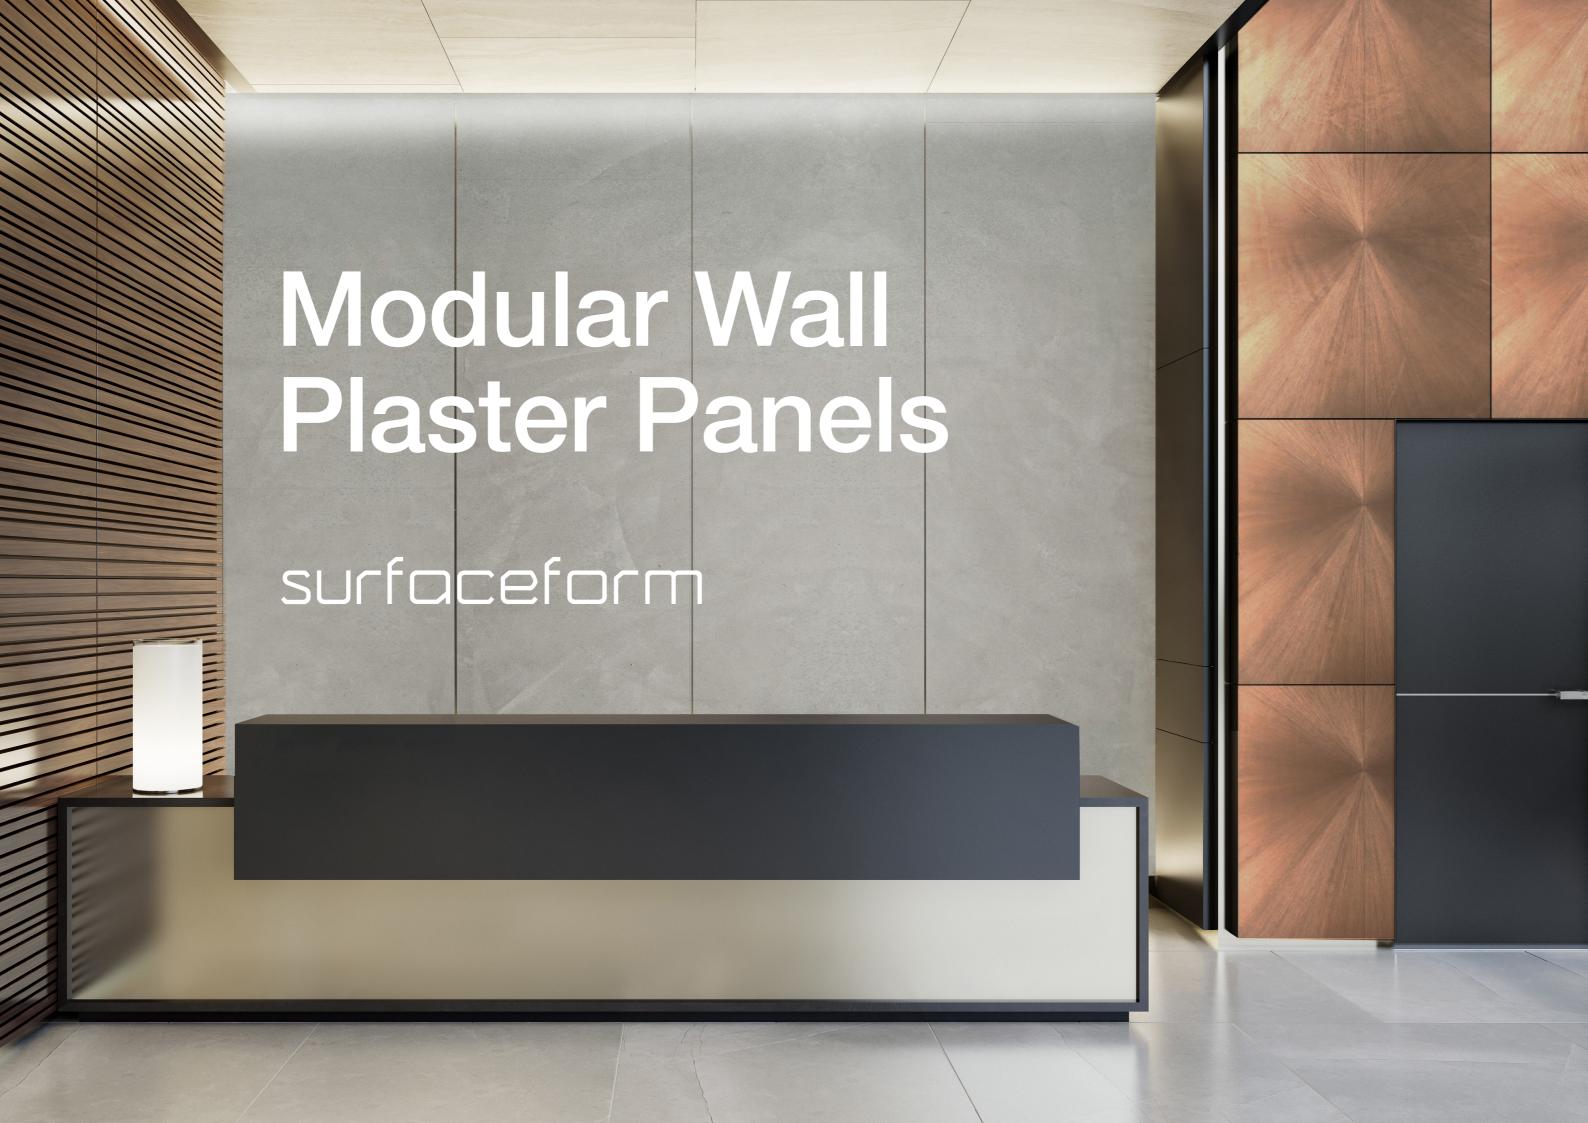

# Surfaceform Modular wall panels are light weight easy to install and are a simple solution for interior walls.

- Reducing time on site by 70%.
- Lightweight, easy to cut and install.
- Customised panels can be designed and manufactured to your specific sizes and requirements.
- Suitable for internal walls.
- Fabricated off site.
- Easily replaced if damaged.
- Low VOC.
- Supplied on either FSC Birch plywood, fire protection boards or MDF.
- In house manufacturing allows better quality control.

## Modular Panel Range

Shown below are some of our popular wall panel finishes.

#### Concrete Stone

Concrete Stone is sprayed using a special textured concrete finish making it ideal for large or small spaces. This effect is suited for using in either commercial or domestic settings. This material is very cost effect and ideal for large spaces.