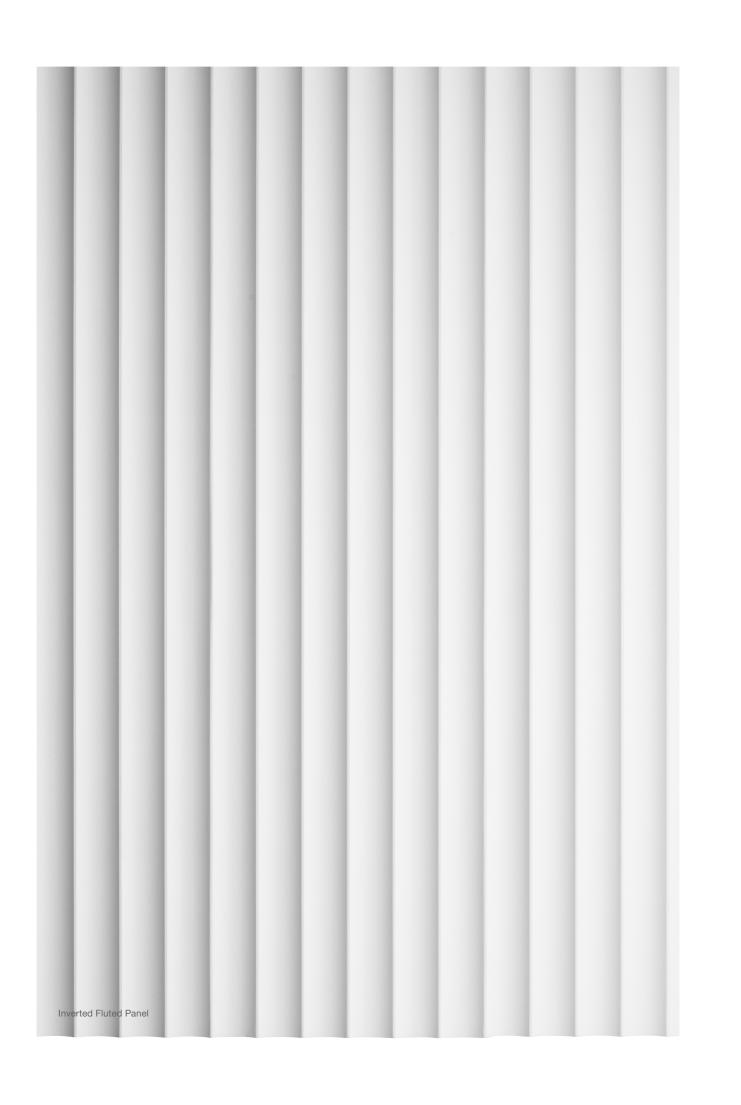

### Inverted Fluted

Inverted Fluted is cast using the highest quality gypsum backed with plywood for easy installation. Final decoration is normally applied after fitting using regular paints.

Standard Panel Size: 2400mm x 600mm