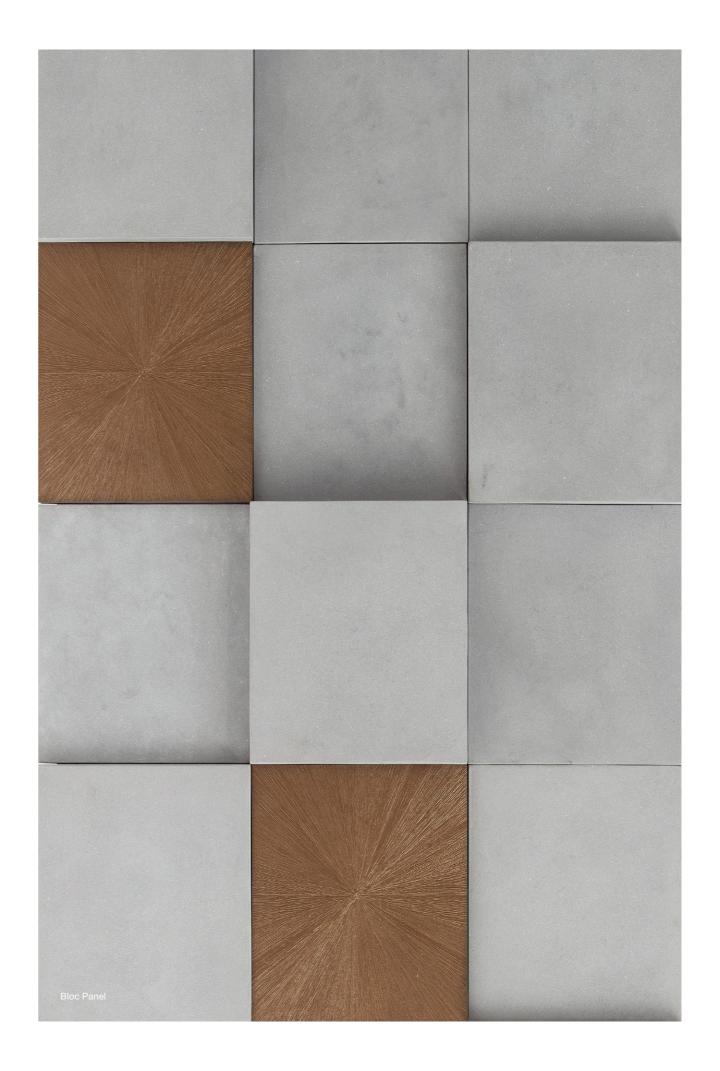

#### Bloc

Bloc is created using random panels. Panel's depths varied from 25mm-75mm creating the stepped effect. Each individual Bloc is hand crafted creating a unique concrete look. Mini Bronze Sunburst panels are used to compliment the concrete. Thickness can vary depending on design requirements.

Standard Panel Size: 300mm x 400mm