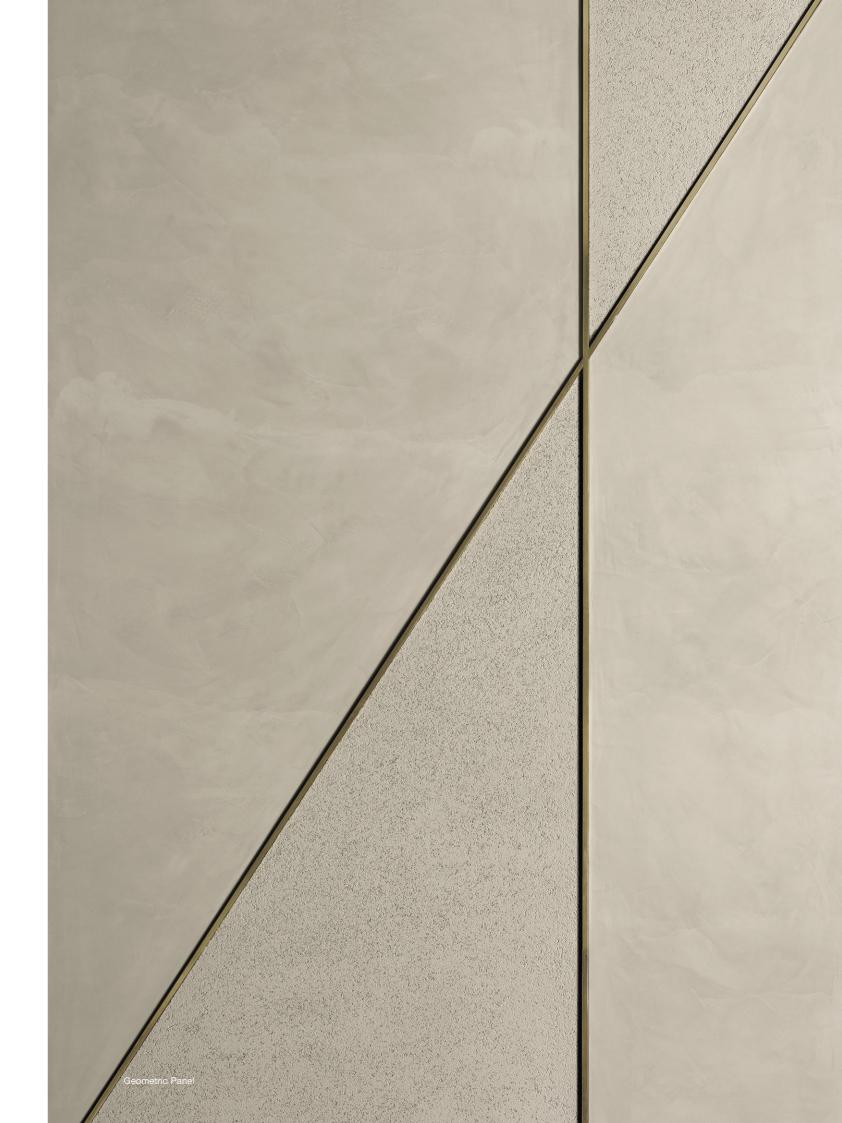

#### Geometric

Geometric pattern is created using a luxurious polished and subtle textured plaster finish with a metal inlay. Numerous patterns can be created using this technique either for stand-alone pieces or larger surfaces when using multiple panels.

Standard Panel Size: 1200mm x 1000mm