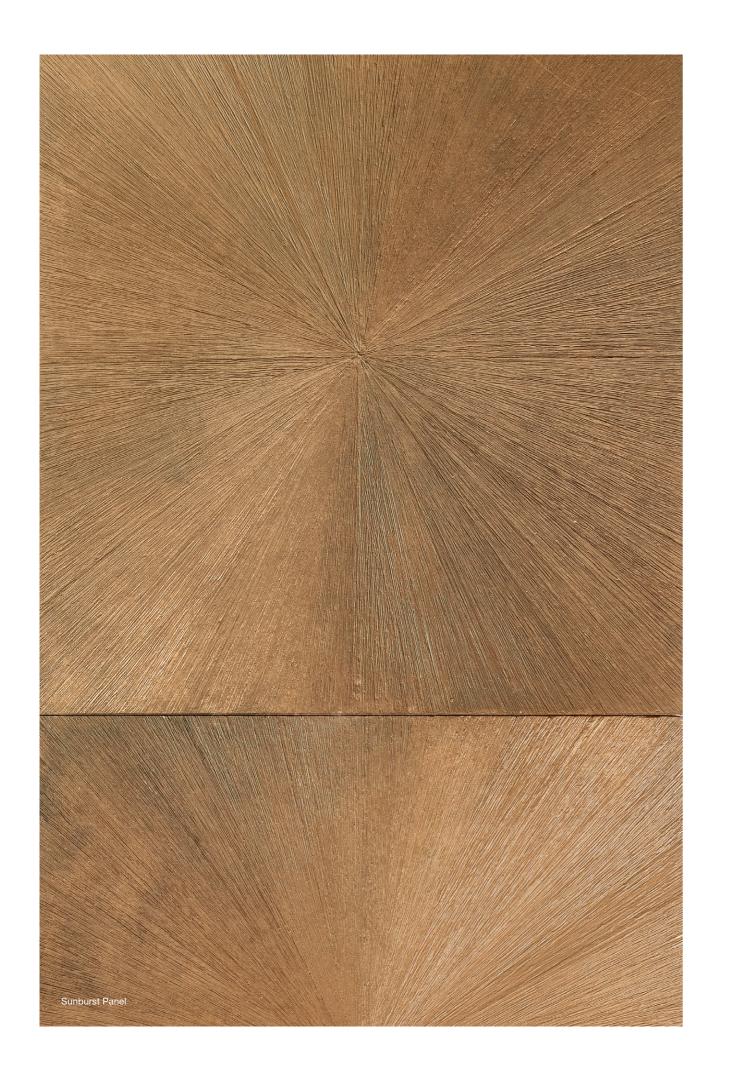

#### Sunburst

Sunburst is created using a low Relief metallic plaster. Ideal for art pieces or creating feature walls.

Standard Panel Size: 1200mm x 1000mm