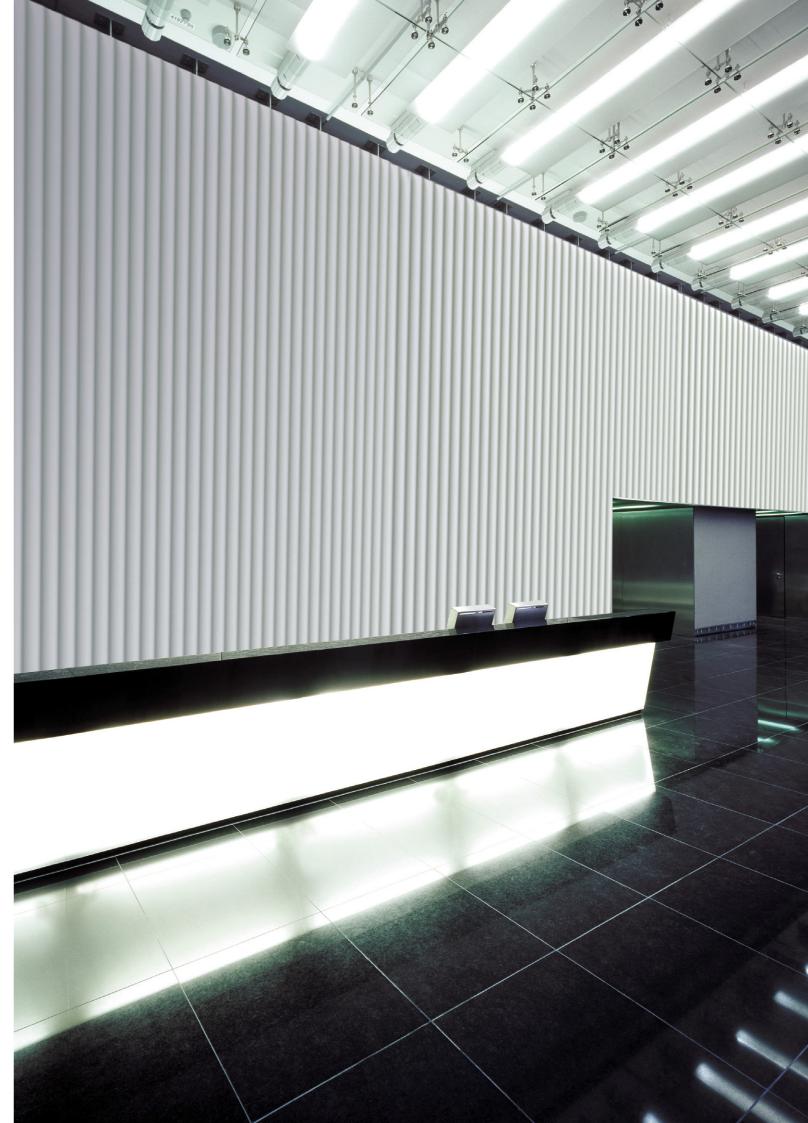

### Inverted Fluted

Inverted Fluted is cast using the highest quality gypsum backed with plywood for easy installation. Final decoration is normally applied after fitting using regular paints.

Standard Panel Size: 2400mm x 600mm