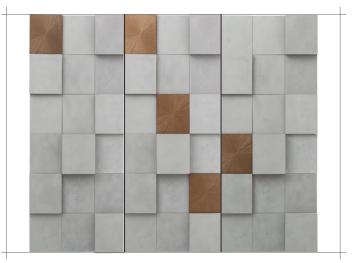

#### Bloc

Bloc is created using random panels. Panel's depths varied from 25mm-75mm creating the stepped effect. Each individual Bloc is hand crafted creating a unique concrete look. Mini Bronze Sunburst panels are used to compliment the concrete. Thickness can vary depending on design requirements.

Standard Panel Size: 300mm x 400mm