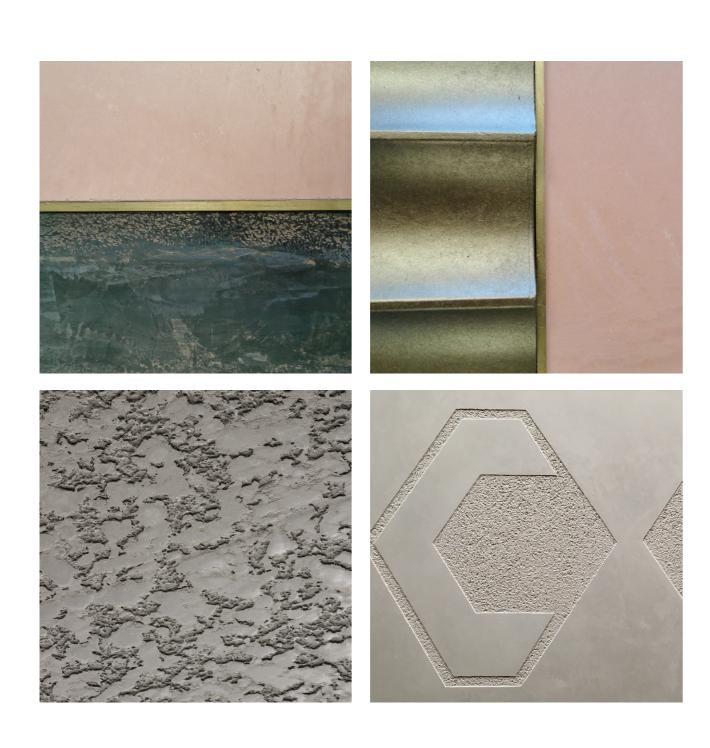

#### Geometric

Geometric pattern is created using a luxurious polished and subtle textured plaster finish with a metal inlay. Numerous patterns can be created using this technique either for stand-alone pieces or larger surfaces when using multiple panels.

#### Concrete Stone

Concrete Stone is sprayed using a special textured concrete finish making it ideal for large or small spaces. This effect is suited for using in either commercial or domestic settings. This material is very cost effect and ideal for large spaces.