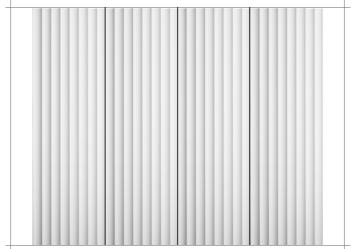

### Inverted Fluted

Inverted Fluted is cast using the highest quality gypsum backed with plywood for easy installation. Final decoration is normally applied after fitting using regular paints.

Standard Panel Size: 2400mm x 600mm