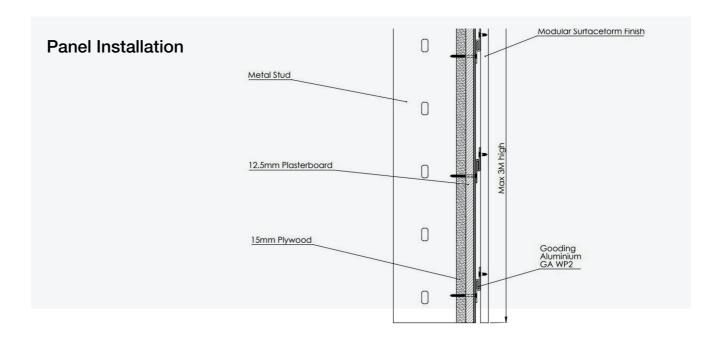

## Manufacture & Installation

Panels are prefabricated off-site using a range of decorative finishes which are fixed onto either FSC Birch plywood, Fire Protection backing boards or MDF.

They are easy and fast to install using either split batons or face fixings. Most panels can be cut on site as needed.

The panels are supplied to site in protective crates.

\* A 2mm shadow gap is recommended between each panel.