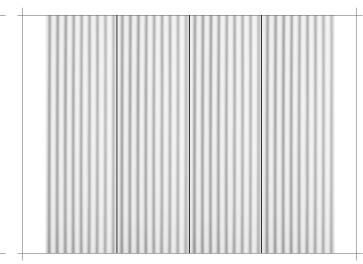

#### Corrugated

Corrugated is cast using the highest quality gypsum and backed with plywood for easy installation. Final decoration is normally applied after fitting using regular paints.

Standard Panel Size: 2400mm x 600mm