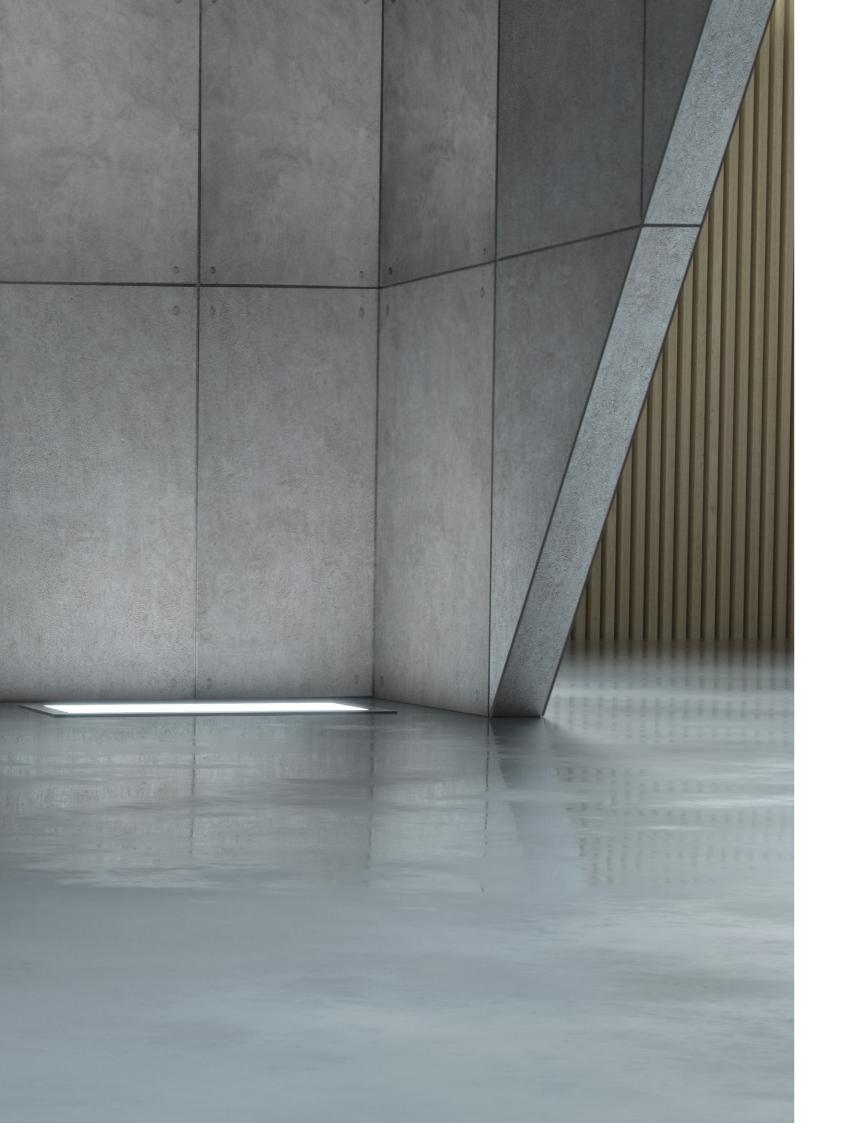

#### Concrete Stone

Concrete Stone is sprayed using a special textured concrete finish making it ideal for large or small spaces. This effect is suited for using in either commercial or domestic settings. This material is very cost effect and ideal for large spaces.