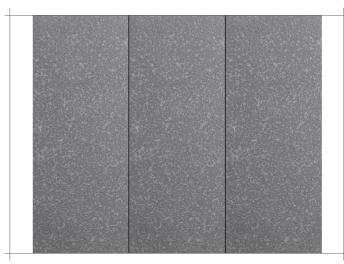

#### Concrete Stone

Concrete Stone is sprayed using a special textured concrete finish making it ideal for large or small spaces. This effect is suited for using in either commercial or domestic settings. This material is very cost effect and ideal for large spaces.

Standard Panel Size: 1200mm x 1000mm