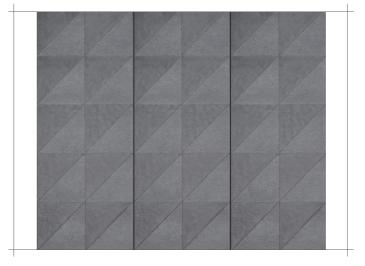

#### Triangular Geometric

Triangular geometric panel is created by using contrasting organic smooth and textured plaster.

Standard Panel Size: 2400mm x 600mm